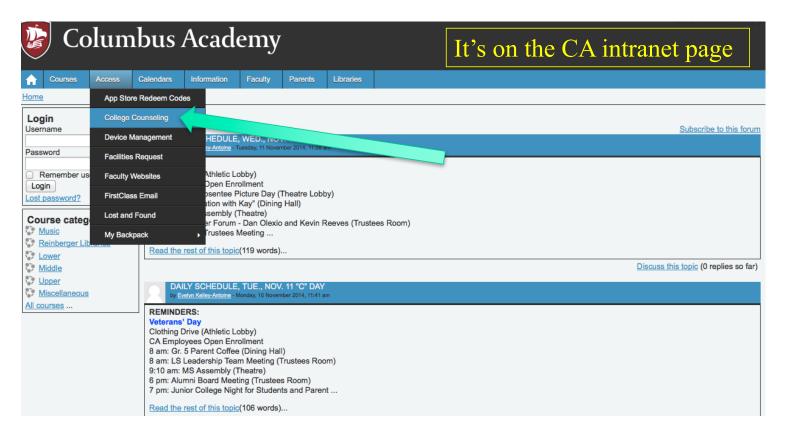

## **Naviance Family Connection**

#### family connection

| my colleges                                                       | Welcome!                                                                                                                                                                                                                 | Get the mobile app!<br>Naviance Student |  |  |
|-------------------------------------------------------------------|--------------------------------------------------------------------------------------------------------------------------------------------------------------------------------------------------------------------------|-----------------------------------------|--|--|
| <ul> <li><u>colleges I'm thinking</u><br/><u>about</u></li> </ul> | Welcome to Family Connection. We are excited to help you take advantage of this program's many resources and options for learning about the process of getting ready for college.                                        | Available on the App Store              |  |  |
| • womens' colleges                                                | Everything from linking directly to college websites, to locating financial aid information, to checking Columbus Academy's application history, to registering for tests is easier than ever through Family Connection. | ☑ You have <u>5 new</u>                 |  |  |
| service academy/rotc                                              | Call or email us if you have any questions.                                                                                                                                                                              | messages                                |  |  |
| <ul> <li>essay advice</li> <li>college application</li> </ul>     |                                                                                                                                                                                                                          | document library                        |  |  |
| eonege appreation                                                 | Darnell Heywood, Director of College Counseling                                                                                                                                                                          |                                         |  |  |
| links                                                             | Jennifer FitzPatrick, Associate Director of College Counseling                                                                                                                                                           |                                         |  |  |
| o <u>ca guide</u> 🖻                                               | Joan Young, College Counseling Office Manager                                                                                                                                                                            |                                         |  |  |
| 🧕 <u>free test prep</u> 🖻                                         | 614.509.2537                                                                                                                                                                                                             |                                         |  |  |
| college board                                                     | darnell_heywood@columbusacademy.org                                                                                                                                                                                      |                                         |  |  |
| • <u>act</u> 🖻<br>• common                                        | jen_fitzpatrick@columbusacademy.org                                                                                                                                                                                      |                                         |  |  |
| application 🖻                                                     | youngj@columbusacademy.org                                                                                                                                                                                               |                                         |  |  |
| _                                                                 | This is the main screen Grade 10 families                                                                                                                                                                                |                                         |  |  |

will see once logged in

Get the mehile appl